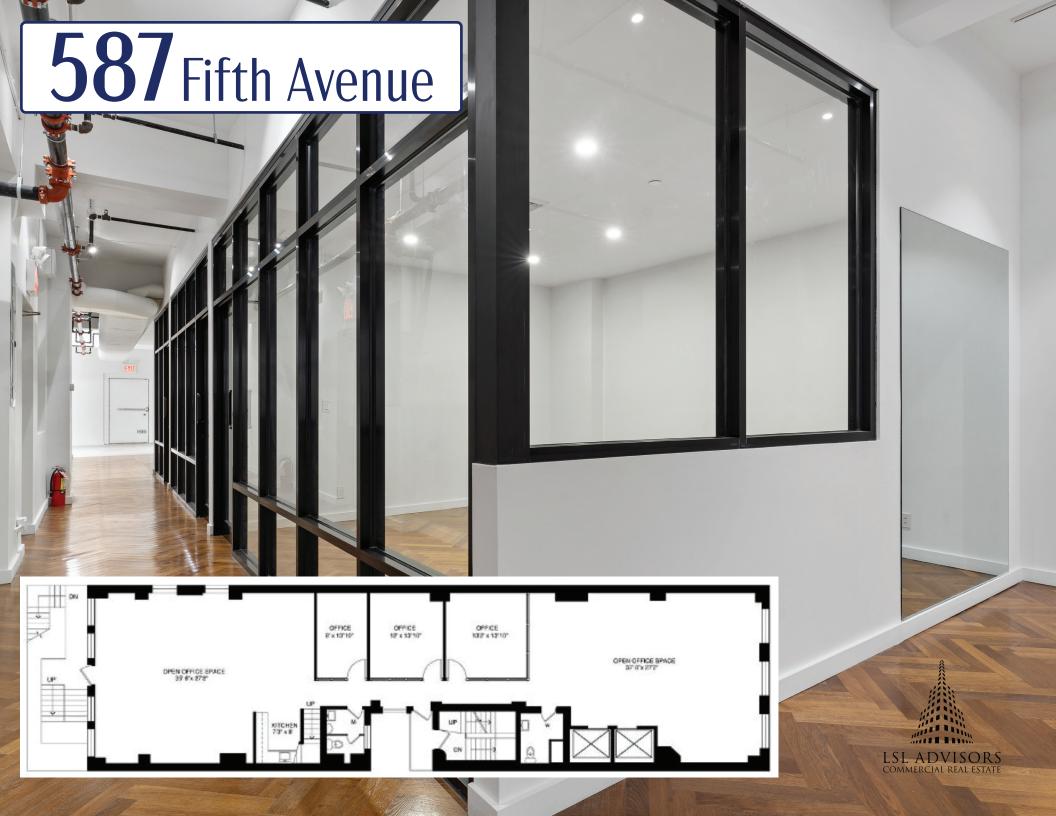

# 587 Fifth Avenue

2nd Floor - 4,500 RSF

3rd Floor - 4,500 RSF

5th Floor - 4,500 RSF

# **SPACE FEATURES:**

- Exposed Ceilings
- Mix of Hardwood & Polished Concrete
- 2 offices, 1 Large Exec Office / Conf Room
- 2 Private Restrooms & Full Kitchen.
- Landlord will Provide a Brand-New Turnkey Installation.
- All uses considered.