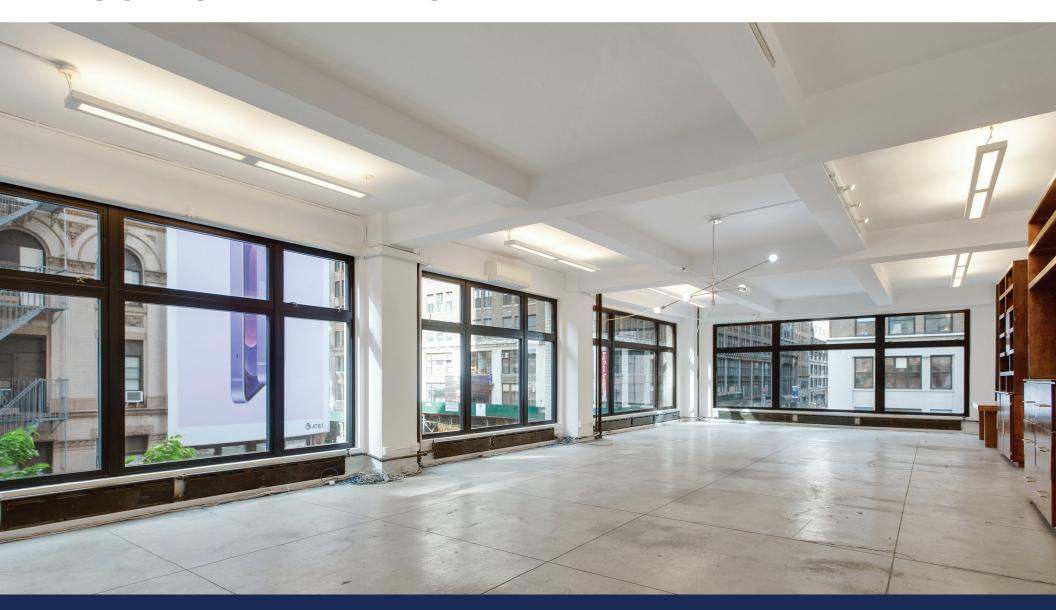

#### **SPACE FEATURES:**

- FULL FLOOR IDENTITY
- DIRECT ELEVATOR PRESENCE
- AMAZING NATURAL LIGHT
- CORNER AVENUE EXPOSURE
- POLISHED CONCRETE FLOORS WITH EXPOSED CEILINGS
- LL WILL MODIFY/BUILD TO SUIT