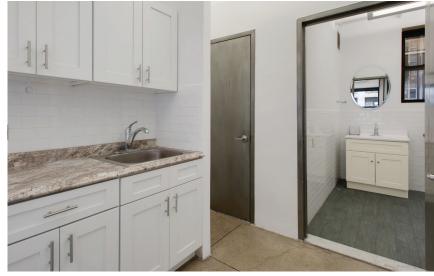

#### **SPACE FEATURES:**

- FULL FLOOR IDENTITY
- DIRECT ELEVATOR PRESENCE
- AMAZING NATURAL LIGHT
- CORNER AVENUE EXPOSURE
- POLISHED CONCRETE FLOORS WITH EXPOSED CEILINGS
- LL WILL MODIFY/BUILD TO SUIT