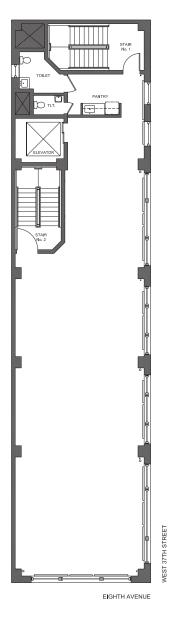

#### **SPACE AVAILABLE:**

ENTIRE 2<sup>ND</sup> FLOOR: 2,850 RSF ENTIRE 3<sup>RD</sup> FLOOR: 2,850 RSF ENTIRE 4<sup>TH</sup> FLOOR: 2,850 RSF ENTIRE 5<sup>TH</sup> FLOOR: 2,850 RSF

**TOTAL: 11,400 RSF** 

#### **SPACE FEATURES:**

- FULL FLOOR IDENTITY
- DIRECT ELEVATOR PRESENCE
- AMAZING NATURAL LIGHT
- CORNER AVENUE EXPOSURE
- POLISHED CONCRETE FLOORS WITH EXPOSED CEILINGS
- LL WILL MODIFY/BUILD TO SUIT