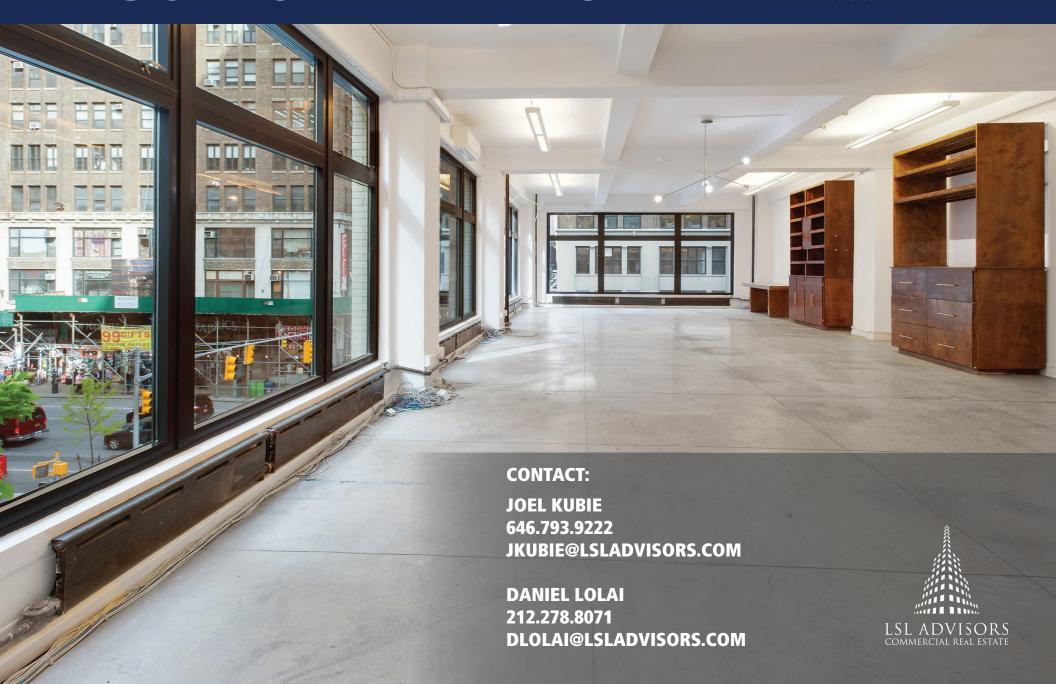

#### **SPACE FEATURES:**

- FULL FLOOR IDENTITY
- DIRECT ELEVATOR PRESENCE
- AMAZING NATURAL LIGHT
- CORNER AVENUE EXPOSURE
- POLISHED CONCRETE FLOORS WITH EXPOSED CEILINGS
- LL WILL MODIFY/BUILD TO SUIT