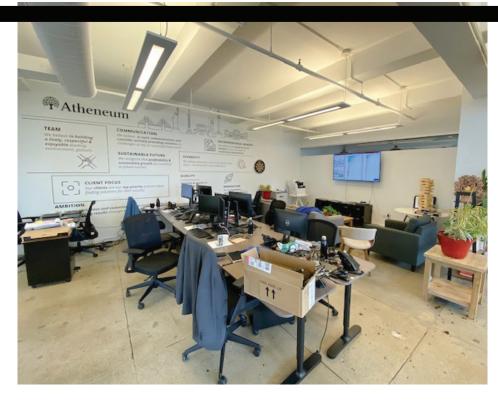

#### **SPACE FEATURES:**

- New Creative Installation with Polished Concrete Floors, Exposed Ceilings & Oversized Windows.
- Double Corner Unit, 3 sides of windows with incredible unobstructed views and natural light.
- 4 glass front offices, 1 glass conference room, 2 phone booths, open area for 35+, lounge area, wet pantry with dishwasher and marble counter tops
- Tenant Controlled HVAC

### **FULLY FURNISHED**