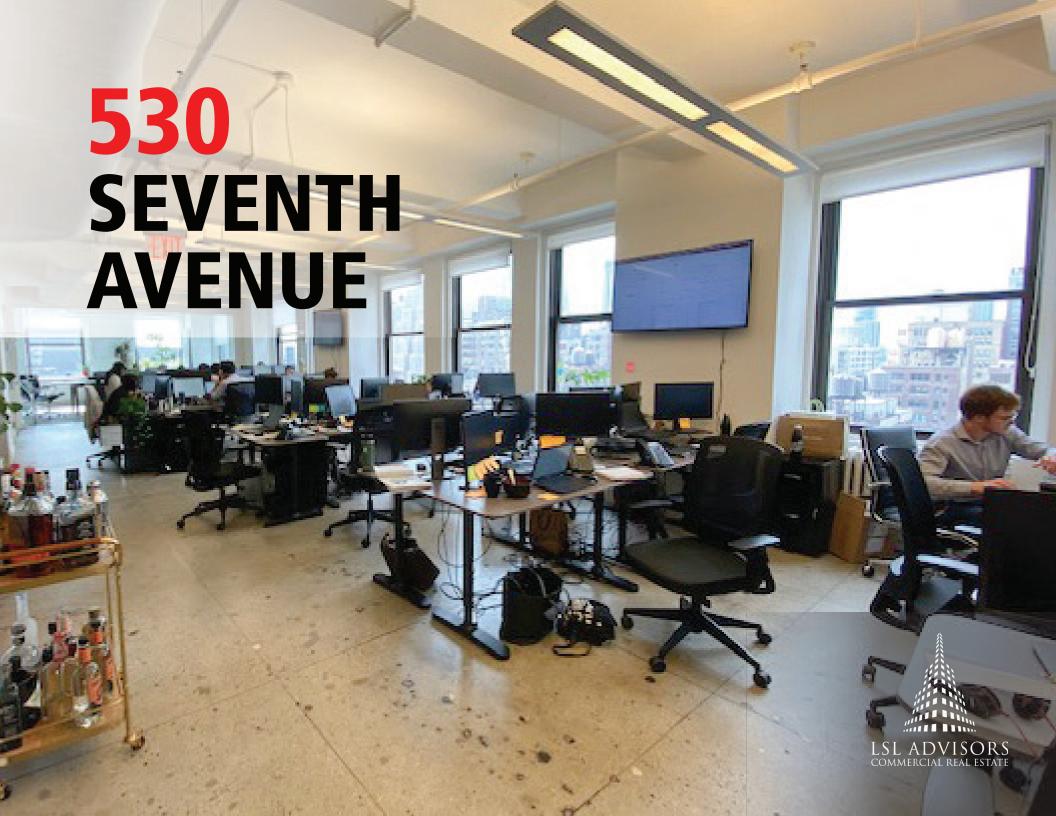

#### **SPACE FEATURES:**

- New Creative Installation with Polished Concrete Floors, Exposed Ceilings & Oversized Windows.
- Double Corner Unit, 3 sides of windows with incredible unobstructed views and natural light.
- 4 glass front offices, 1 glass conference room, 2 phone booths, open area for 35+, lounge area, wet pantry with dishwasher and marble counter tops
- Tenant Controlled HVAC