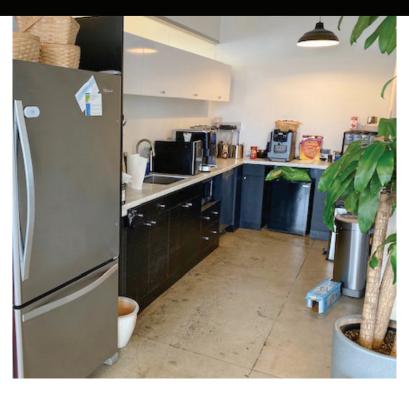

#### **SPACE FEATURES:**

- New Creative Installation with Polished Concrete Floors, Exposed Ceilings & Oversized Windows.
- Double Corner Unit, 3 sides of windows with incredible unobstructed views and natural light.
- 4 glass front offices, 1 glass conference room, 2 phone booths, open area for 35+, lounge area, wet pantry with dishwasher and marble counter tops
- Tenant Controlled HVAC

### **FULLY FURNISHED**