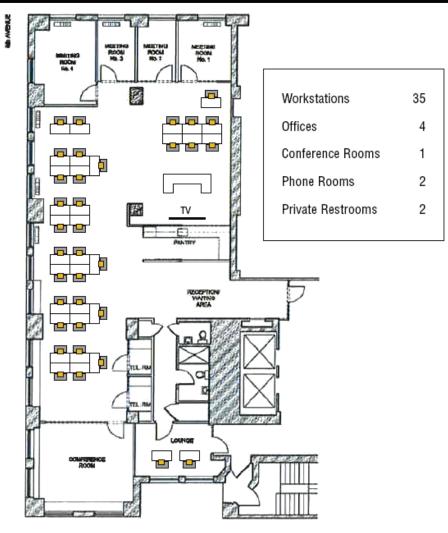

### **SPACE AVAILABLE:**

20th Floor - 5,150 RSF

**POSSESSION:** Immediate

**TERM:** Through September 2021

#### **SPACE FEATURES:**

- New Creative Installation with Polished Concrete Floors, Exposed Ceilings & Oversized Windows.
- Double Corner Unit, 3 sides of windows with incredible unobstructed views and natural light.
- 4 glass front offices, 1 glass conference room, 2 phone booths, open area for 35+, lounge area, wet pantry with dishwasher and marble counter tops
- Tenant Controlled HVAC