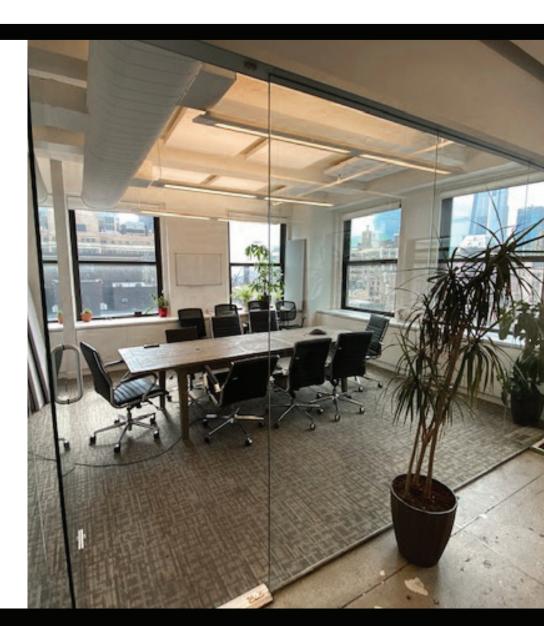

#### **SPACE FEATURES:**

- New Creative Installation with Polished Concrete Floors, Exposed Ceilings & Oversized Windows.
- Double Corner Unit, 3 sides of windows with incredible unobstructed views and natural light.
- 4 glass front offices, 1 glass conference room, 2 phone booths, open area for 35+, lounge area, wet pantry with dishwasher and marble counter tops
- Tenant Controlled HVAC