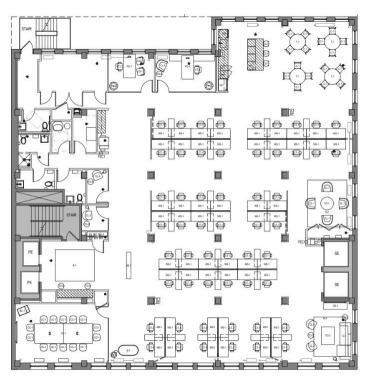

## 4th Floor

10.000 SF

High-end Pre-build w/ 2 Conference Rooms, 1 Meeting Room/Office, 2 Phone Rooms, and High-end Eat-in Kitchenette. Fully Furnished and Wired w/ 50+ Workstations