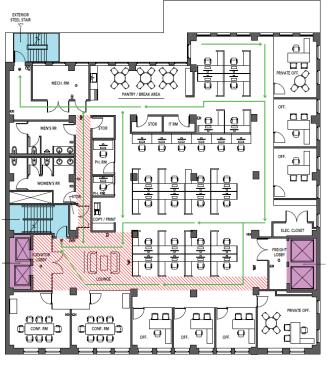

## 8th Floor

10.000 SF

Fully Built w/ 2 Conference Rooms, 7 Meeting Rooms/Offices, 2 Phone Rooms, and Large Eat-in Kitchenette . Fully Furnished and Wired w/  $\sim$ 30 Workstations