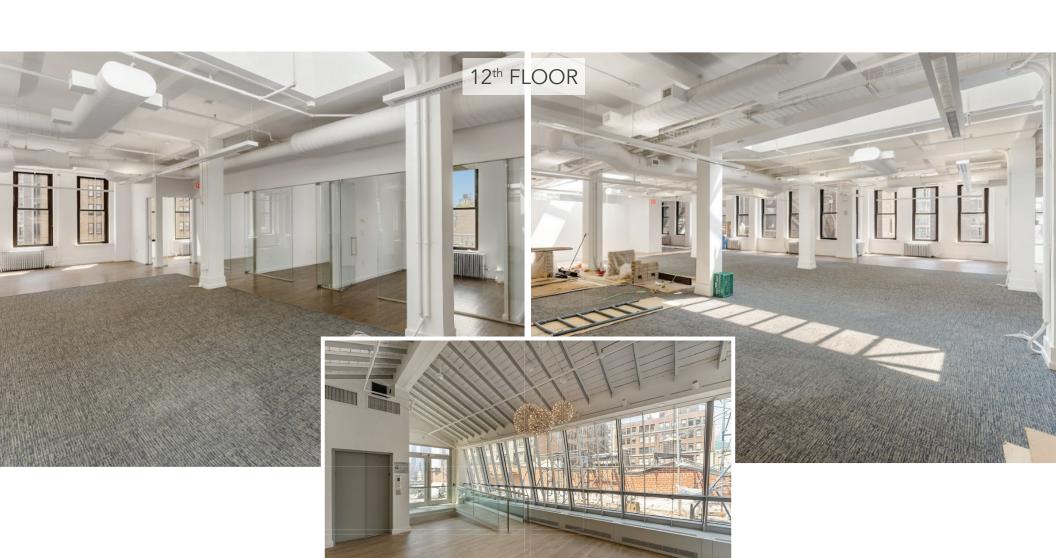

## 12th Floor - Penthouse

10,000 SF

Fully Built w/ 1 Conference Rooms, 10 Meeting Rooms/Offices, and Full Kitchenette. Multiple Skylights - Abundant Natural Light and Views

4<sup>th</sup> FLOOR 8<sup>th</sup> FLOOR 12<sup>th</sup> FLOOR