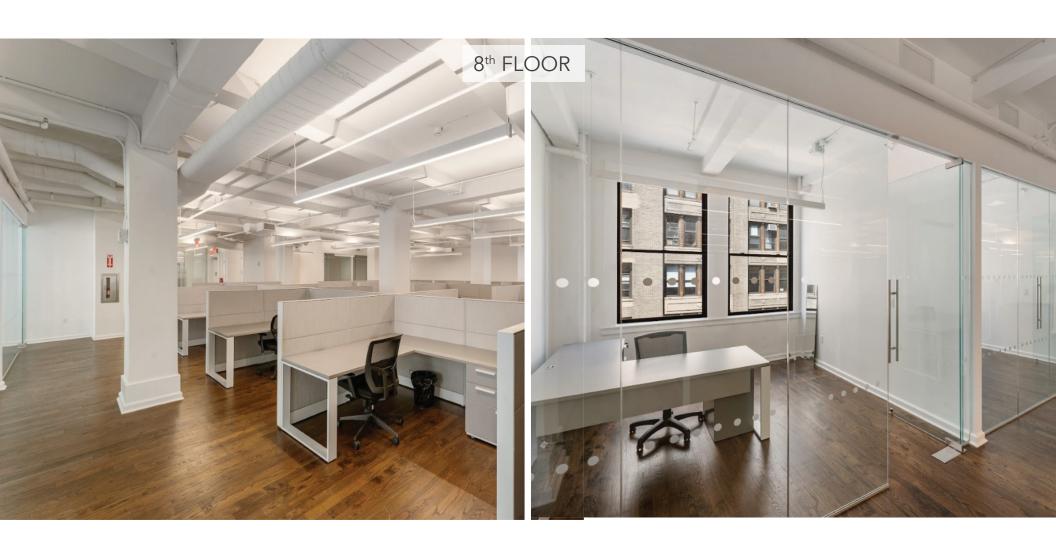

## 8th Floor

10.000 SF

Fully Built w/ 2 Conference Rooms, 7 Meeting Rooms/Offices, 2 Phone Rooms, and Large Eat-in Kitchenette . Fully Furnished and Wired w/  $\sim$ 30 Workstations