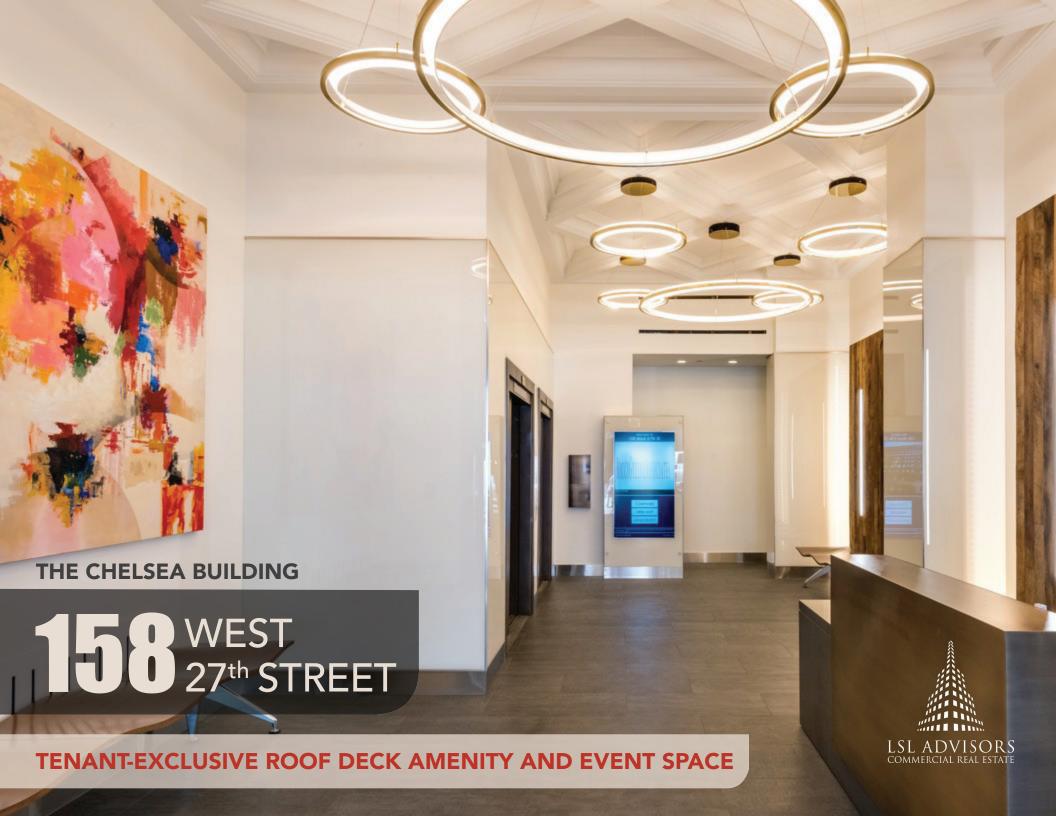

## SPACE FEATURES

## 4th Floor

10.000 SF

High-end Pre-build w/ 2 Conference Rooms, 1 Meeting Room/Office, 2 Phone Rooms, and High-end Eat-in Kitchenette. Fully Furnished and Wired w/ 50+ Workstations

## 8th Floor

10.000 SF

Fully Built w/ 2 Conference Rooms, 7 Meeting Rooms/Offices, 2 Phone Rooms, and Large Eat-in Kitchenette . Fully Furnished and Wired w/  $\sim$ 30 Workstations

## 12th Floor - Penthouse

10,000 SF

Fully Built w/ 1 Conference Rooms, 10 Meeting Rooms/Offices, and Full Kitchenette. Multiple Skylights - Abundant Natural Light and Views

























4<sup>th</sup> FLOOR 8<sup>th</sup> FLOOR 12<sup>th</sup> FLOOR

## FOR MORE INFORMATION

## **ERIC SIEGEL**

Mobile: 732.615.8506 ESiegel@Isladvisors.com

### **JOEL KUBIE**

Mobile: 347.534.5995 Jkubie@I