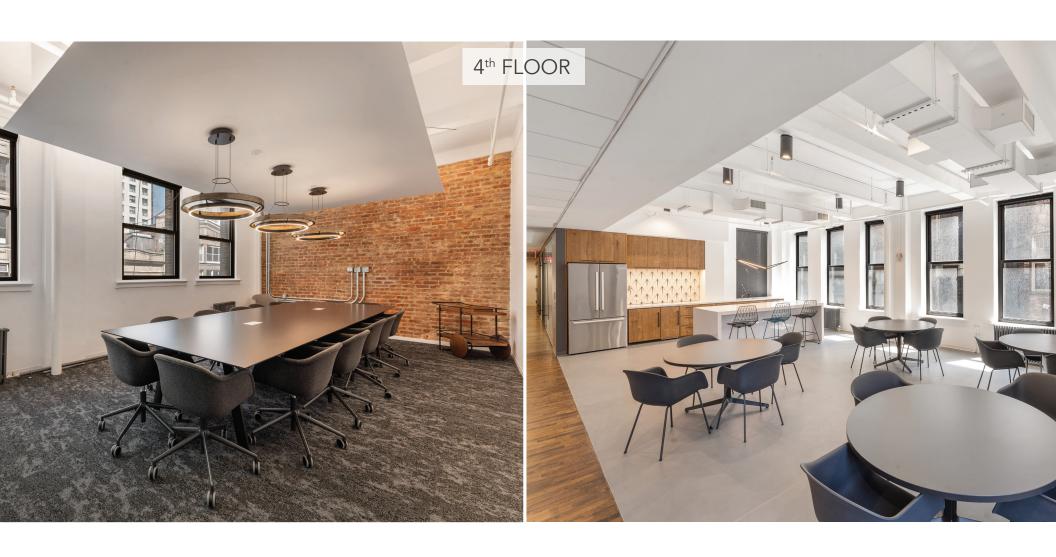

## 4th Floor

10.000 SF

High-end Pre-build w/ 2 Conference Rooms, 1 Meeting Room/Office, 2 Phone Rooms, and High-end Eat-in Kitchenette. Fully Furnished and Wired w/ 50+ Workstations