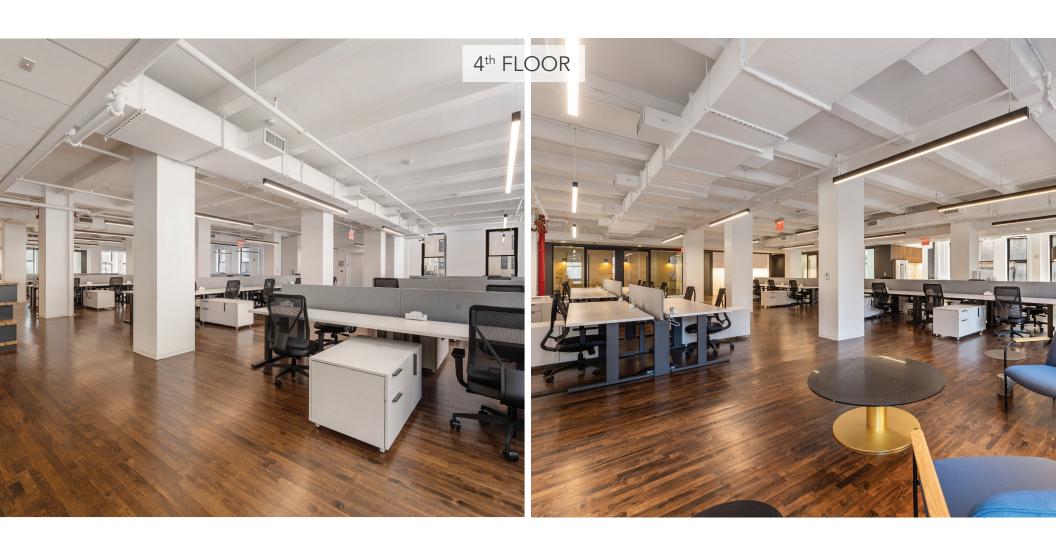

## 4th Floor

10.000 SF

High-end Pre-build w/ 2 Conference Rooms, 1 Meeting Room/Office, 2 Phone Rooms, and High-end Eat-in Kitchenette. Fully Furnished and Wired w/ 50+ Workstations