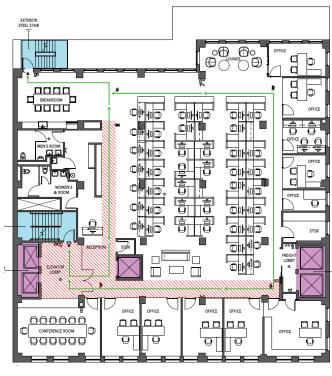

## 8th Floor

10.000 SF

Fully Built w/ 2 Conference Rooms, 7 Meeting Rooms/Offices, 2 Phone Rooms, and Large Eat-in Kitchenette . Fully Furnished and Wired w/  $\sim$ 30 Workstations