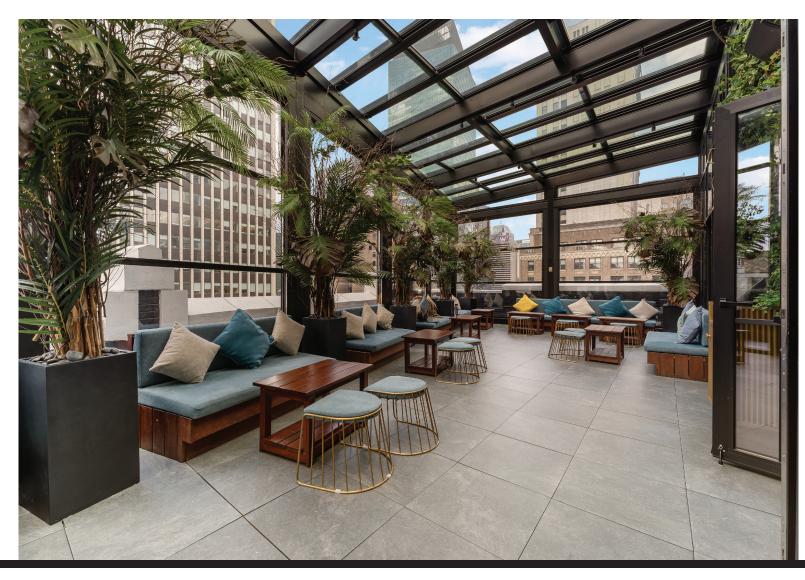

# **1412 BROADWAY**

T

7

-----

M

T.

17

T

F

1

TYMD

I

H

CORNER OF 39<sup>™</sup> & Broadway

LSL ADVISORS

### **1412 BROADWAY** CORNER OF 39<sup>TH</sup> & BROADWAY

#### Building Availabilities:

**4th Floor** – 2,396 RSF **11th Floor** – 4,100 RSF **11th Floor** – 10,018 RSF **14th floor** – 6,340 RSF **15th Floor** – 2,396 RSF **15th Floor** – 1,187 RSF **16th Floor** – 18,234 RSF **23rd floor** – 5,500 RSF



## 1412 BROADWAY CORNER OF 39TH & BROADWAY



# 1412 BROADWAY CORNER OF 39TH & BROADWAY



### 1412 BROADWAY CORNER OF 39<sup>TH</sup> & BROADWAY



#### FOR MORE INFORMATION: DAVID LOLAI 516.708.3980 DAVE@LSLADVISORS.COM

#### **RAY BALASSIANO**

347.733.8559 RBALAS@LSLADVISORS.COM

#### **DANIEL LOLAI**

212.278.8071 DLOLAI@LSLADVISORS.COM